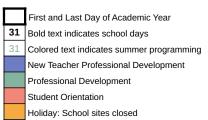

see dates by site below

| DATE              | EVENT                                                                                       |
|-------------------|---------------------------------------------------------------------------------------------|
| Jun. 11 - Jul. 26 | 2024 Summer Programming (Varies by site)                                                    |
| July 22-26        | Summit Learning Program Training (new teachers only)                                        |
| July 29           | First Day of Work Year for New Teachers                                                     |
| July 29-31        | Pupil Free Days: In-person professional development (new teachers only)                     |
| August 1          | First Day of Work Year for Returning Teachers                                               |
| August 1-12       | Pupil Free Days: In-person professional development                                         |
| August 13         | Student Orientation                                                                         |
| August 14         | First Day of School                                                                         |
| September 2       | Holiday: School sites closed                                                                |
| September 26      | Minimum Day: PLP meetings                                                                   |
| September 27      | Pupil Free Day: PLP meetings                                                                |
| October 14        | Holiday: School sites closed                                                                |
| November 11       | Holiday: School sites closed                                                                |
| November 25-29    | Holiday: School sites closed                                                                |
| Dec. 23 - Jan. 3  | Holiday: School sites closed                                                                |
| January 6         | Pupil Free Day: In-person professional development                                          |
| January 7         | First day back in school for 2025                                                           |
| January 20        | Holiday: School sites closed                                                                |
| February 17       | Holiday: School sites closed                                                                |
| February 18-21    | Pupil Free Days: Remote professional development                                            |
| March 13          | Minimum Day: PLP meetings                                                                   |
| March 14          | Pupil Free Day: PLP meetings                                                                |
| March 31          | Holiday: School sites closed                                                                |
| April 7-11        | Holiday: School sites closed (Everest, K2, Olympus, Prep, Shasta, Tahoma, Tam, Expeditions) |
| April 14-18       | Holiday: School sites closed (Atlas, Sierra)                                                |
| May 26            | Holiday: School sites closed                                                                |
| June 6            | Last Day of School                                                                          |
| June 9            | Pupil Free Day: In-person professional development & Last Day of Teacher Work Year          |
| Jun. 10 - Jul. 25 | 2025 Summer Programming (Varies by site)                                                    |